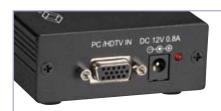

CE Approval — Yes

Connectors — (2) HD15 F

Power — 115 VAC to 12 VDC adapter

**Size** — 1.2"H x 5.5"W x 3"D (3 x 14 x 7.6 cm)

Weight — 0.6 lb. (0.3 kg)

Rear view showing HD15 and power connectors.