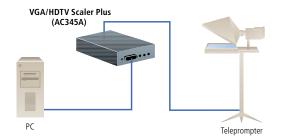

# PC to Teleprompter Application.

# Perfect picture every time

This high-performance VGA/HDTV to HDTV/VGA converter offers the unique capability to mirror the VGA input signal, inverting the VGA output horizontally, so it's perfect for teleprompters and rear-projection systems.