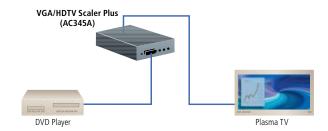

# DVD to HDTV Application.

### **OVERVIEW**

The VGA/HDTV Video Scaler Plus provides the functions of a video scaler, scan converter, and format transformer in one unit. It enables you to scale the resolution of any PC or HDTV video signal up or down to match that of another PC or HDTV.